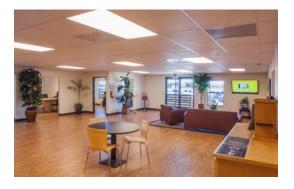

## **Description**

Permanent modular building with Hardie-Panel siding and stucco finish

Completion

60 days

Permanent Modular Construction

This 2,688 square foot four-unit complex was built as a pre-owned sales center that is connected with the Automobile Division's Georgetown, Texas-based Ford dealership. Built using Ramtech's traditional permanent modular construction approach, the facility features eight sales offices with 4'0 x 6'0 windows for easy viewing between rooms, a large customer waiting area, and an employee break room. The interior is finished with vinyl covered gypsum on the walls and Allure resilient laminate wood planks for the flooring. The exterior features a parapet wall design with a stucco finish on HardiePanel vertical siding. The step and ramp assembly utilizes the environmentally friendly Trex Decking and Railing system made from reclaimed plastic and wood. Heating and cooling of the facility is accommodated with two three-ton wall-mounted package units, zoned for maximum energy efficiency.