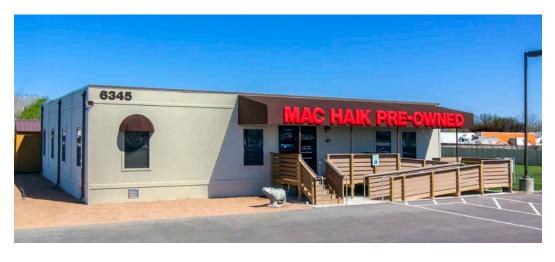

## **Mac Haik**

Georgetown, TX

**Project Size** 2,688 sq ft

Construction Type Vb

**Contract Type** Negotiated

## **Facility Use**

Pre-owned car sales center

## **Description**

Permanent modular building with Hardie-Panel siding and stucco finish

Completion

60 days

Permanent Modular Construction

This 2,688 square foot four-unit complex was built as a pre-owned sales center that is connected with the Automobile Division's Georgetown, Texas-based Ford dealership. Built using Ramtech's traditional permanent modular construction approach, the facility features eight sales offices with 4'0 x 6'0 windows for easy viewing between rooms, a large customer waiting area, and an employee break room. The interior is finished with vinyl covered gypsum on the walls and Allure resilient laminate wood planks for the flooring. The exterior features a parapet wall design with a stucco finish on HardiePanel vertical siding. The step and ramp assembly utilizes the environmentally friendly Trex Decking and Railing system made from reclaimed plastic and wood. Heating and cooling of the facility is accommodated with two three-ton wall-mounted package units, zoned for maximum energy efficiency.