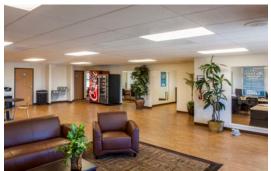

## **Description**

Permanent modular building with Hardie-Panel siding and stucco finish

Completion

60 days

Permanent Modular Construction

This 2,688 square foot four-unit complex was built as a pre-owned sales center that is connected with the Automobile Division's Georgetown, Texas-based Ford dealership. Built using Ramtech's traditional permanent modular construction approach, the facility features eight sales offices with 4'0 x 6'0 windows for easy viewing between rooms, a large customer waiting area, and an employee break room. The interior is finished with vinyl covered gypsum on the walls and Allure resilient laminate wood planks for the flooring. The exterior features a parapet wall design with a stucco finish on HardiePanel vertical siding. The step and ramp assembly utilizes the environmentally friendly Trex Decking and Railing system made from reclaimed plastic and wood. Heating and cooling of the facility is accommodated with two three-ton wall-mounted package units, zoned for maximum energy efficiency.