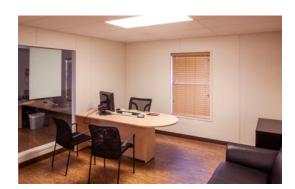

## **Description**

Permanent modular building with Hardie-Panel siding and stucco finish

Completion

60 days

Permanent Modular Construction

This 2,688 square foot four-unit complex was built as a pre-owned sales center that is connected with the Automobile Division's Georgetown, Texas-based Ford dealership. Built using Ramtech's traditional permanent modular construction approach, the facility features eight sales offices with 4'0 x 6'0 windows for easy viewing between rooms, a large customer waiting area, and an employee break room. The interior is finished with vinyl covered gypsum on the walls and Allure resilient laminate wood planks for the flooring. The exterior features a parapet wall design with a stucco finish on HardiePanel vertical siding. The step and ramp assembly utilizes the environmentally friendly Trex Decking and Railing system made from reclaimed plastic and wood. Heating and cooling of the facility is accommodated with two three-ton wall-mounted package units, zoned for maximum energy efficiency.