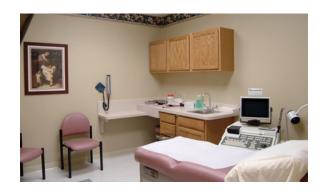

The project features offset modules with "Carrara" elastomeric finish and brick wainscot capped with waterfall moldings. The building contains five separate office suites, each with waiting areas, exam and rooms, offices and nurse's station. The smaller suites are approximately 1,200 square feet while the largest is over 2,400 square feet.