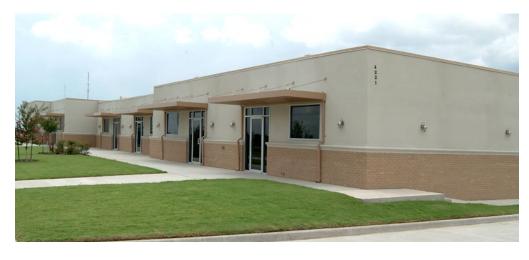

The facility and site was designed as the anchor building in a planned medical office park. This fast-track project required the use of modular construction to meet a critical need for medical office space.

The project features offset modules with "Carrara" elastomeric finish and brick wainscot capped with waterfall moldings. The building contains five separate office suites, each with waiting areas, exam and rooms, offices and nurse's station. The smaller suites are approximately 1,200 square feet while the largest is over 2,400 square feet.