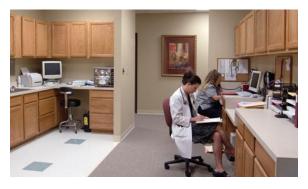

The project features offset modules with "Carrara" elastomeric finish and brick wainscot capped with waterfall moldings. The building contains five separate office suites, each with waiting areas, exam and rooms, offices and nurse's station. The smaller suites are approximately 1,200 square feet while the largest is over 2,400 square feet.