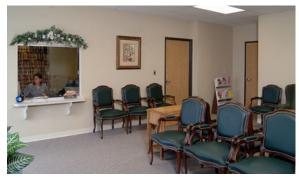

The project features offset modules with "Carrara" elastomeric finish and brick wainscot capped with waterfall moldings. The building contains five separate office suites, each with waiting areas, exam and rooms, offices and nurse's station. The smaller suites are approximately 1,200 square feet while the largest is over 2,400 square feet.